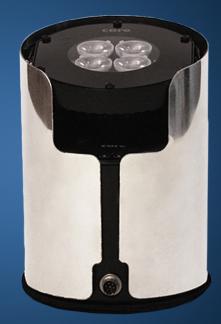

#### Wireless Li-Ion Battery Mk2 Uplight RGBW

Lightweight lithium battery powered LED event Mk2 uplight with Wireless DMX Control, rated for outdoor use (IP65). Very bright 2000lumen output will light up medium sized trees, 5 to 6 storey architectural up-lighting and powerful wall-washing in marquees & buildings, indoors & outdoors. Lithium battery recharges in 5hrs & lasts 8hrs – enough for most events. IGHTING

#### Benefits

- Very fast setup and get-out for events
- Outdoor rated IP65 for bad weather
- Will light 4-5 storeys using 4 x high brightness LED quad chips including white
- No mains or data connection wires for a safer environment
- Even colour mixing & easy white pastel shades usning 4-colour Cree LEDs (RGB+ W)
- Recharge under 4 hours & very lightweight 4.0Kg using Li-Ion Battery
- Wireless control from W-DMX enabled lighting desk or ColourPoint Master unit
- Small and lightweight 6-way charging flight case (only 52Kg)
- Battery life exceeding 8 hours on maximum output dual colour or cycle
- Attractive 'CORE Family' cylinder shape
  with removable stainless shroud
- Designed and manufactured in the UK