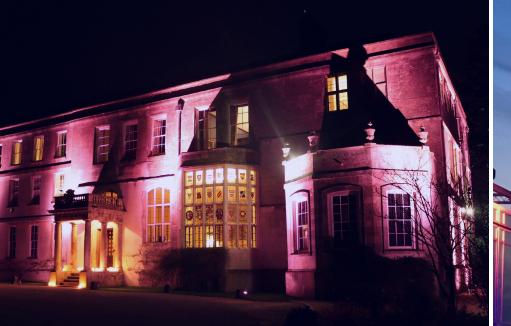

# ColourPoint are able to light up five to six storeys





### Accessories available

- Hanging bracket to hang ColourPoint from truss, marquee tent frames etc.
- Wired DMX Output Cable
- Diffusion Lenses
- Lens Mount
- The standard mirror stainless steel shroud can be replaced with special order shrouds in your choice of colour
- Feed AC power and external wired DMX via a special power/data cable
- Diffuser holder on top of the lens. Slide in varying diffuser angles to widen the beam. 30deg, 60deg or 60deg elliptical lenses available.

- External power supply provides permanent power to ColourPoint for long term use without battery.
- Multi-coloured shrouds are available for this product.



#### CP Box can carry six pieces of ColourPoints

#### Easy to place wherever you need it







**Get In Contact For More Information** 

Corelighting.com

sales@corelighting.com

+44 1452 813 405



CORE Lighting Ltd @corelighting