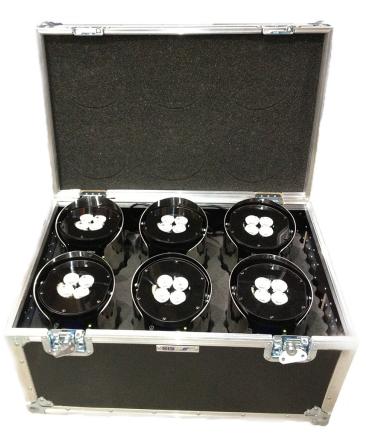

. No desk needed

Withstands the worst of weather outdoors with CORE's unique case design









# ColourPoint are able to light up five to six storeys





### Accessories available

- Hanging bracket to hang ColourPoint from truss, marquee tent frames etc.
- Wired DMX Output Cable
- Diffusion Lenses
- Lens Mount
- The standard mirror stainless steel shroud can be replaced with special order shrouds in your choice of colour
- Feed AC power and external wired DMX via a special power/data cable
- Diffuser holder on top of the lens. Slide in varying diffuser angles to widen the beam. 30deg, 60deg or 60deg elliptical lenses available.

- External power supply provides permanent power to ColourPoint for long term use without battery.
- Multi-coloured shrouds are available for this product.



#### CP Box can carry six pieces of ColourPoints

#### Easy to place wherever you need it







**Get In Contact For More Information** 

Corelighting.com

sales@corelighting.com

+44 1452 813 405



CORE Lighting Ltd @corelighting