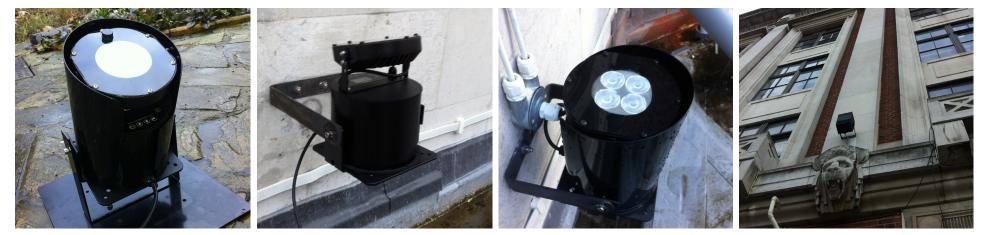

### Accessories available

- Hanging bracket to hang ColourPoint from truss, marquee tent frames etc.
- Wired DMX Output Cable
- Diffusion Lenses
- Lens Mount
- The standard mirror stainless steel shroud can be replaced with special order shrouds in your choice of colour
- Feed AC power and external wired DMX via a special power/data cable
- Diffuser holder on top of the lens. Slide in varying diffuser angles to widen the beam. 30deg, 60deg or 60deg elliptical lenses available.

- External power supply provides permanent power to ColourPoint for long term use without battery.
- Multi-coloured shrouds are available for this product.

#### Easy to place wherever you need it

**Get In Contact For More Information** 

Corelighting.com

sales@corelighting.com

+44 1452 813 405

CORE Lighting Ltd @corelighting