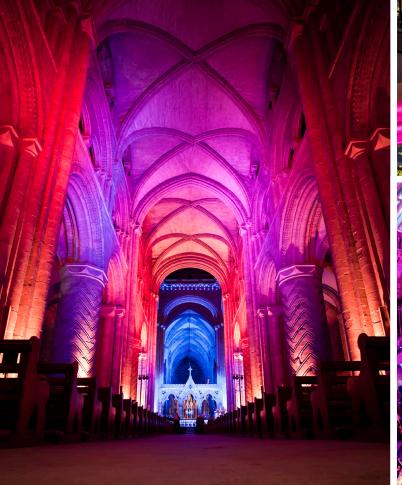

nce rooms
- Venue lobbies & exterior architectural lighting
- Production/AV & lighting hire companies
- Marquee tent & structure uplighting/wall-washing

- Weddings, parties & private functions
- Enhancing art & exhibits
- Exhibition stand lighting –eliminate power costs!
- Home lighting enhancement indoor outdoor

#### **Portability & Simplicity**

Wireless DMX selectable Master or Slave

Mk2 features internal programs, cable DMX output & flicker-free PWM mode for TV

Instantly set up a colour theme. Simply leave in case to charge(4hrs), remove from case when finished then switch on in stand-alone mode or connected wirelessly with Master/Slave to other CORE products to control many of the together. No desk needed

Withstands the worst of weather outdoors with CORE's unique case design









# ColourPoint are able to light up five to six storeys





### Accessories available

- Hanging bracket to hang ColourPoint from truss, marquee tent frames etc.
- Wired DMX Output Cable
- Diffusion Lenses
- Lens Mount
- The standard mirror stainless steel shroud can be replaced with special order shrouds in your choice of colour
- Feed AC power and external wired DMX via a special power/data cable
- Diffuser holder on top of the lens. Slide in varying diffuser angles to widen the beam. 30deg, 60deg or 60deg elliptical lenses available.

- External power supply provides permanent power to ColourPoint for long term use without battery.
- Multi-coloured shrouds are available for this product.



#### CP Box can carry six pieces of ColourPoints

#### Easy to place wherever you need it