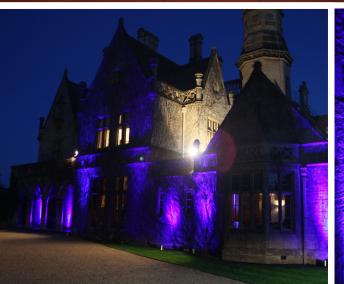

# ColourPoint are able to light up five to six storeys

#### Wireless Li-Ion Battery Mk2 Uplight RGBW

Lightweight lithium battery powered LED event Mk2 uplight with Wireless DMX Control, rated for outdoor use (IP65). Very bright 2000lumen output will light up medium sized trees, 5 to 6 storey architectural up-lighting and powerful wall-washing in marquees & buildings, indoors & outdoors. Lithium battery recharges in 5hrs & lasts 8hrs – enough for most events. IGHTING